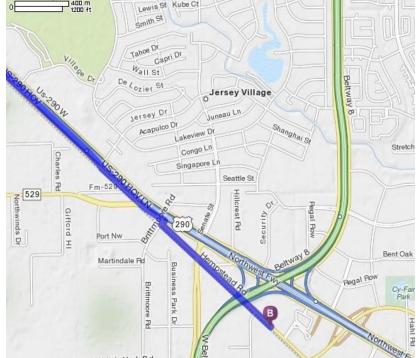

## Directions to the FAST Complex:

FAST Complex - 15400 Hempstead Road Houston, Texas 77040

- -- Take Hwy 159 to Hempstead and US-290 towards Houston
- -- Follow US-290 approximately 35 miles to Houston
- -- Take the Frontage Road Exit toward FM 529/Tx-8 Beltway/Senate Ave
- -- Follow the Frontage Road past FM 529 and turn right onto Brittmoore Road
- -- Take the first left onto Hempstead Road
- -- Follow Hempstead Road approximately 1 mile to the FAST Complex which will be on the left (right after you go under the Beltway)