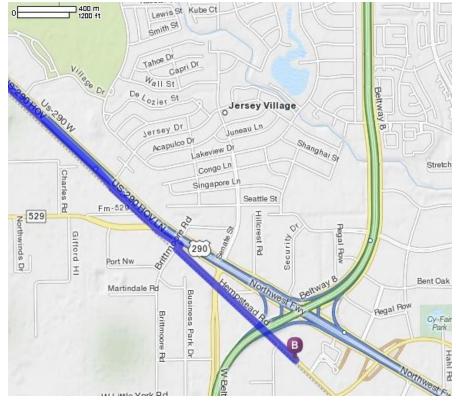

# Directions to the FAST Complex:

FAST Complex - 15400 Hempstead Road Houston, Texas 77040

- -- Take Hwy 159 to Hempstead and US-290 towards Houston
- -- Follow US-290 approximately 35 miles to Houston
- -- Take the Frontage Road Exit toward FM 529/Tx-8 Beltway/Senate Ave
- -- Follow the Frontage Road past FM 529 and turn right onto Brittmoore Road
- -- Take the first left onto Hempstead Road
- -- Follow Hempstead Road approximately 1 mile to the FAST Complex which will be on the left (right after you go under the Beltway)

## Approximate Travel Time: 1 hour