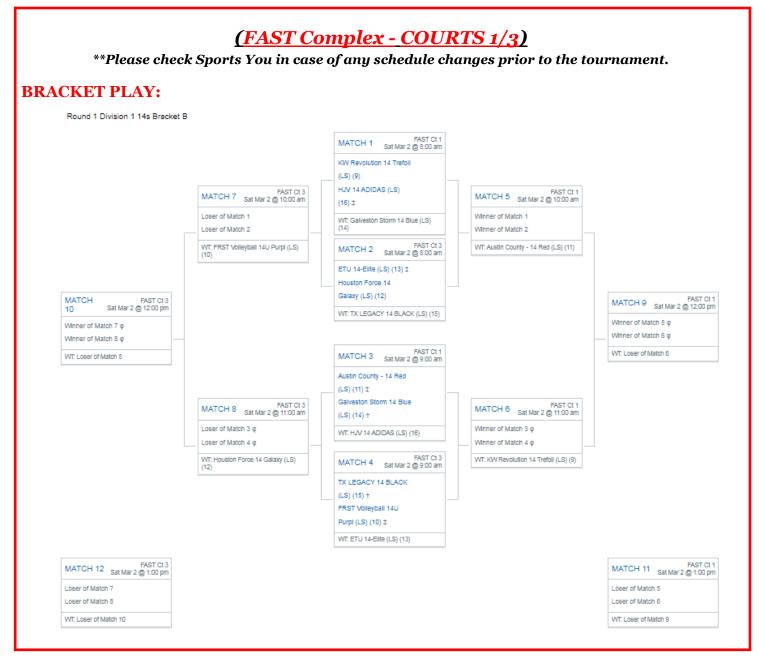

# ACE 14's Tournament (FAST Complex #4)

### The FAST Complex Saturday, March 2<sup>nd</sup>