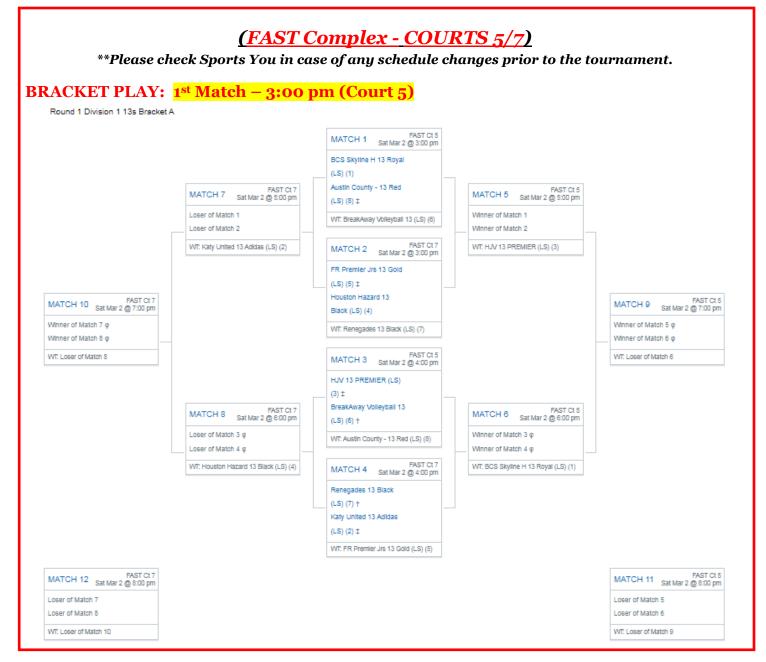

# ACE 13's Tournament (FAST Complex #4)

### The FAST Complex Saturday, March 2<sup>nd</sup>

#### <u>Please arrive no later than 2:15 p.m.</u>