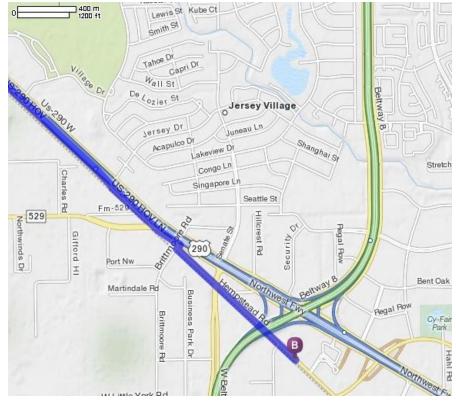

## Directions to the FAST Complex:

FAST Complex - 15400 Hempstead Road Houston, Texas 77040

- -- Take Hwy 159 to Hempstead and US-290 towards Houston
- -- Follow US-290 approximately 35 miles to Houston
- -- Take the Frontage Road Exit toward FM 529/Tx-8 Beltway/Senate Ave
- -- Follow the Frontage Road past FM 529 and turn right onto Brittmoore Road
- -- Take the first left onto Hempstead Road
- -- Follow Hempstead Road approximately 1 mile to the FAST Complex which will be on the left (right after you go under the Beltway)

## Approximate Travel Time: 1 hour